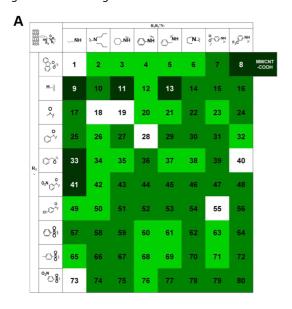

Page 2090. The numbering of some of the functionalized carbon nanotubes in Figure 2A is incorrect. The original Figure 2A should be replaced with the following figure. The nanotube numbering in the new figure is consistent with results in all other figures. This change does not affect the reported results, discussions, or conclusion in this paper. The authors apologize for this oversight.

Figure 2A

Published online May 01, 2014 10.1021/nn502243u